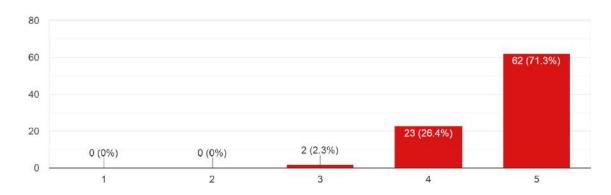

#### Department of Electrical & Electronics Engineering

5. your impression of facilities provided by the institute for interaction. 87 responses

6. Overall, the session was informative and valuable. 87 responses