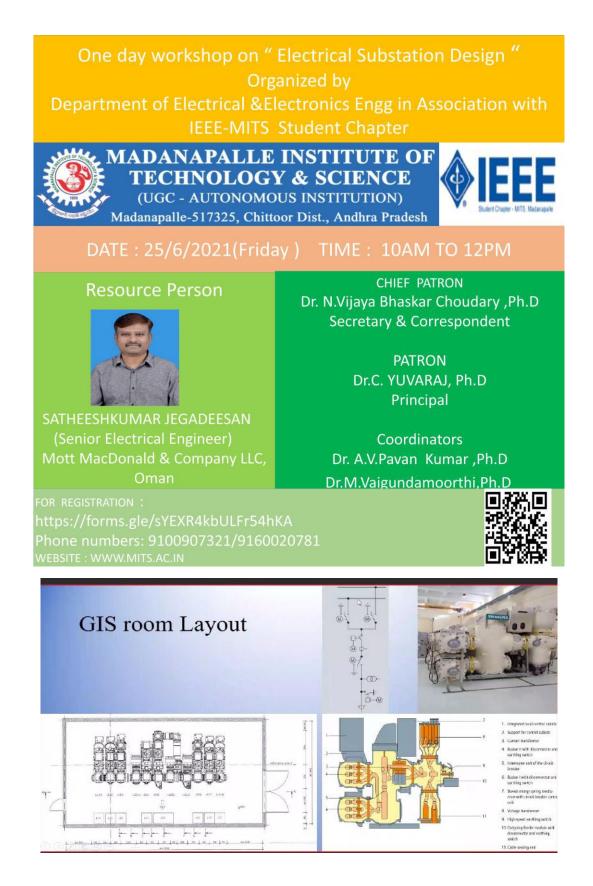

# One day workshop Report

### "Electrical substation Design"

# Organised by

# Department of Electrical and Electronics Engineering in Association with IEEE- MITS –Student Chapter, 25-06-2021, 10.00AM to 12PM

Submitted by: Dr M.Vaigundamoorthi, Professor., Dept. of EEE

Resource Person: SATHEESHKUMAR JEGADEESAN, (Senior Electrical Engineer)

Mott MacDonald & Company LLC, Oman

Attended: II/III/ IV B-Tech students, Faculties of our institution, participants from other institution (Total Number: 123)

Mode: Microsoft Team

The one-day workshop session was started at 10 AM. The Workshop was initiated by Dr. A. V. Pavan Kumar, HOD-EEE Department. The resource person **SATHEESHKUMAR JEGADEESAN**, was introduced by Dr.M. Vaigundamoorthi, Dept. of EEE. The industry expert addressed the gathering about Electrical Substation Design – Overview