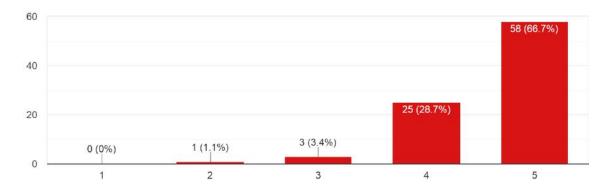

#### 3. The information in the interaction was presented in a clear and organized manner. 87 responses

4. The presenter responded to questions an informative, appropriate and satisfactory manner. 87 responses