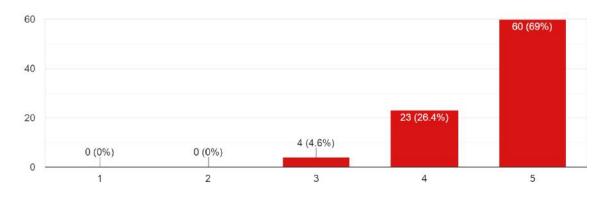

#### Department of Electrical & Electronics Engineering

5. your impression of facilities provided by the institute for interaction. 87 responses

6. Overall, the session was informative and valuable. 87 responses