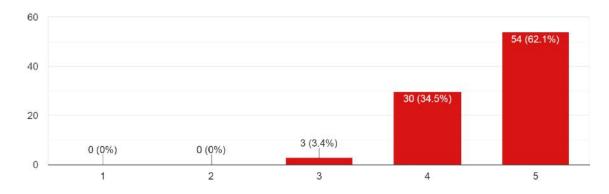

#### Department of Electrical & Electronics Engineering

2. The interaction was useful and resource person explanation. 87 responses