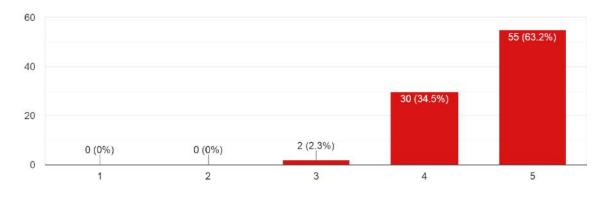

#### 3. The information in the interaction was presented in a clear and organized manner. 87 responses

4. The presenter responded to questions an informative, appropriate and satisfactory manner. 87 responses