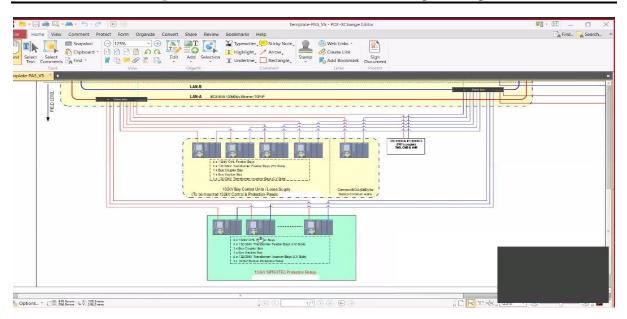

- 1. At the beginning of the presentation, the resource person discussed about the introduction to substation, types of power system network, components, Types of substation based on voltage level and insulation level
- 2. The speaker has explained Overview of substation planning such as site selection, switching scheme, security of supply, extendibility ,maintainability ,operational flexibility etc
- 3. The resource person highlighted the need for electrical clearness ,types and methods to control, switching scheme etc .
- 4. The speaker suggested the engineering deliverables such as 1.Drawing single line diagram, layout, protection, metering, earth layout, cable tray layout, lightning protection, lightning layout etc
- 5. The speaker had explained the interlocking philosophy, substation control such as level 0,1,2,3,. (control local to equipment, Bus bar control, station HMI, Load dispatch ) and discussed about earthing grid design , earthing design procedure , EDSA output
- 6. <u>Feedback</u>: The students were moreover passionate to know about the design issues for Substation and software used such as ETAB, The session was concluded followed by a vote of thanks which was given by Dr M .Vaigundamoorthi, Professor –EEE.