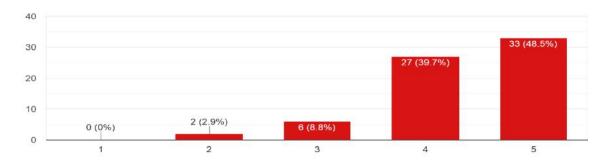

1. The interactive session was scheduled at a suitable time 68 responses

Affiliated to JNTUA, Anantapuramu & Approved by AICTE, New Delhi Recognised Research Center, Accredited by NBA for CE, CSE, ECE, EEE, ME, MBA & MCA, Recognised by UGC under the sections 2(f) and 12(B) of the UGC act 1956

#### Department of Electrical & Electronics Engineering

2. The interaction was useful and resource person explanation. 68 responses

3. The information in the interaction was presented in a clear and organized manner. 68 responses

4. The presenter responded to questions an informative, appropriate and satisfactory manner. 68 responses

Affiliated to JNTUA, Anantapuramu & Approved by AICTE, New Delhi Recognised Research Center, Accredited by NBA for CE, CSE, ECE, EEE, ME, MBA & MCA, Recognised by UGC under the sections 2(f) and 12(B) of the UGC act 1956

#### Department of Electrical & Electronics Engineering

5. your impression of facilities provided by the institute for interaction.

68 responses

6. Overall, the session was informative and valuable.

68 responses