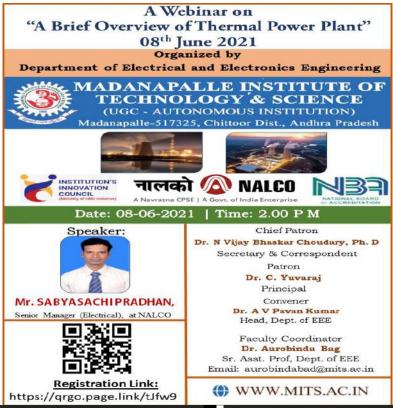

#### **A Webinar Report**

on

"A Brief Overview of Thermal Power Plant"

# Organised by Department of Electrical and Electronics Engineering on 08 -06-2021

Submitted by: Dr Aurobinda Bag, Sr. Assistant Professor, Dept. of EEE

<u>Resource Person</u>: **Mr. SABYASACHI PRADHAN, Senior MANAGER** (Electrical) at Captive Power Plant, National Aluminium Company Limited (NALCO), A Navratna PSE under Govt. of India, placed at Angul, Odisha.

Attended: Internal (115 Participants) and Outside (31 Participants) Mode of Presentation: Online (Microsoft Team)

The webinar was started at 2 p.m. by Dr. A V Pavan Kumar, HOD, Dept. of EEE, the resource person **Mr SABYASACHI PRADHAN**, was introduced by Dr. Aurobinda Bag, Sr. Asst. Prof., Dept. of EEE. **Mr SABYASACHI PRADHAN** addressed about the brief overview of Thermal Power Plant. The Focus of preparation is to acknowledge the participants about the practical idea of a thermal power plant: -