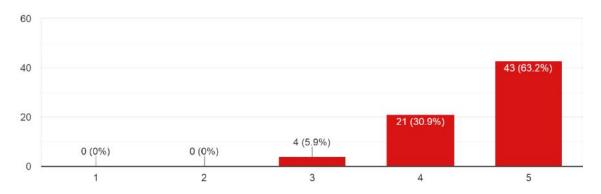

#### Department of Electrical & Electronics Engineering

2. The interaction was useful and resource person explanation. 68 responses

3. The information in the interaction was presented in a clear and organized manner. 68 responses