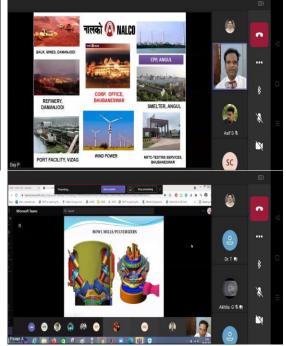

- 1. The brief discussion about various NALCO plants at different place in India and its operation for the required product.
- 2. The overall idea about production of aluminium from NALCO Smelter Plant.
- 3. The discussion about thermal power plant (CPP) at NALCO.
- 4. A brief idea about the various units under operation and interconnection with state grid.
- 5. Detail discussion about layout of thermal power plant.
- 6. After that, the coal, using for raw material and its handling etc have been discussed.
- 7. A brief discussion held about different boilers and its construction and utilization.
- 8. The detail discussion about turbine and its utilization done.
- 9. A brief idea about the size and ratings of alternators used also done.
- 10. Detail discussion about unit transformers sizes and utilization.
- 11. Further detail discussion about switchyard, use of isolator, circuit breaker etc.
- 12. Finally discussed about use of chimney for flowing out of flue gases disposal of ash to ash handling plant, electrostatic precipitator etc. and water treatment plant for input water to boiler.