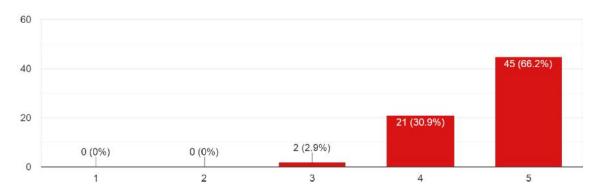

#### Department of Electrical & Electronics Engineering

5. your impression of facilities provided by the institute for interaction.

68 responses

6. Overall, the session was informative and valuable.

68 responses