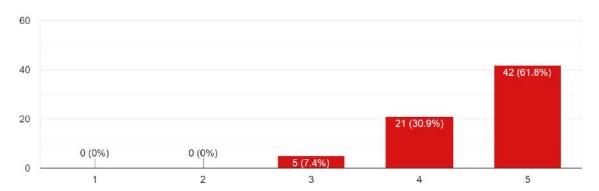

#### Department of Electrical & Electronics Engineering

2. The interaction was useful and resource person explanation. 68 responses

3. The information in the interaction was presented in a clear and organized manner. 68 responses