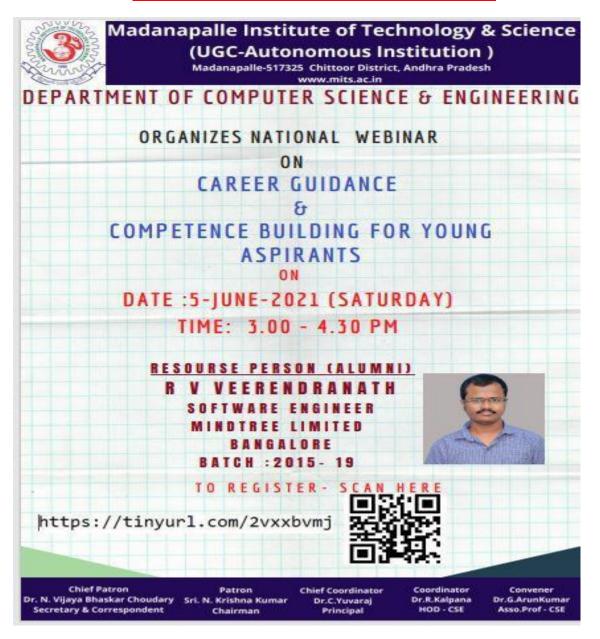

## Career Guidance and Competence Building for Young Aspirants"

Held on 5 June 20201 (Saturday)

**Submitted by Dr.G.ArunKumar-Convener-Webinar** 

#### **About Session:**

Resource person shared the ideas of how to crack the IT jobs and also he shared his views on how to prepare for programming tests and finally he given the different web resources information regarding the programming sites. In question answers session students asked more question to the resource person about job, domain, programming currently trending today, what industry expects from a fresher.