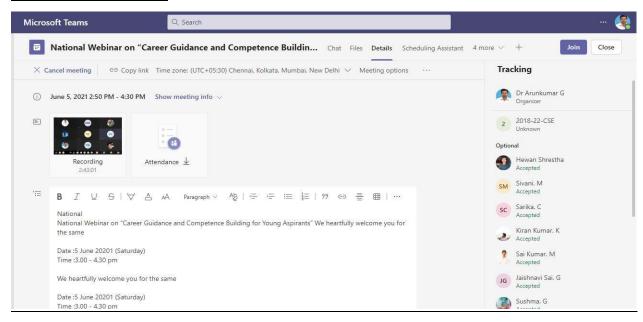

## **Screen Shot of Webinar**

Meeting Summary

Total Number of Participants 108

Meeting Title Career Guidance and Competence Building for Young Aspirants

 Meeting Start Time
 6/5/2021, 2:46:22 PM

 Meeting End Time
 6/5/2021, 6:00:05 PM