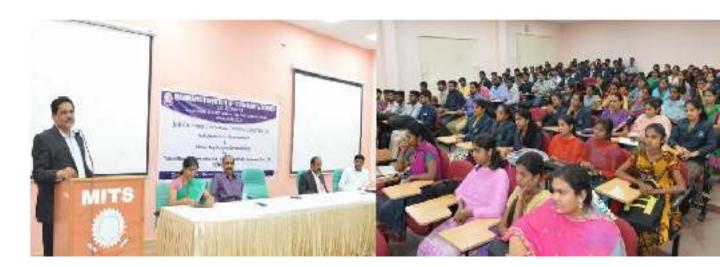

#### Programme Inauguration:

R. Sateesh Kumar, Assistant Professor, MCA welcomed all the dignitaries, faculty members and students and expressed his gratitude towards Management and Principal for giving permission to host the occasion. First, Dr V L Pavani, Assistant Professor and Head of the Department of Computer Applications addressed the gathering. She pointed out the advantages and opportunity of this training programme in order to get right career paths for students. Later, Dr. Ch. Rama Prasada Rao emphasized on learning and co-relating the technologies and applying them to different applications development. Next, Mr. Venu

Choudhary, OST (Officer On Special Duty) made the trainees aware of different skills in the program that are going to be learned and can be utilized in App Development. After that Professor C. Yuvaraj - Principal MITS emphasized the occasion and opportunity for the students. Next, the MOU got signed between MITS and Talent Micro Innovations Private Limited. Afterwards, Janardhana V, MD - Talent Micro Innovations Pvt. Ltd. elaborated on the training program and job opportunities. The Program is happened in Mechanical Seminar Hall